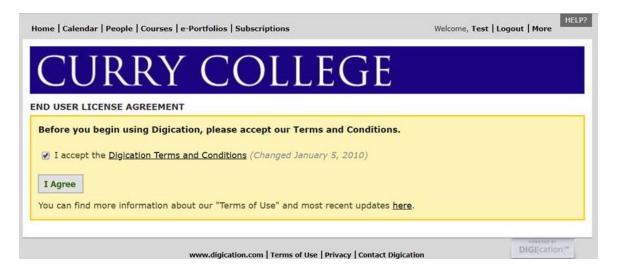

## **Create MSN Portfolio using the Template**

Step 1: Login to the Portal at <a href="https://my.curry.edu">https://my.curry.edu</a>

Step 2: Click on the Digication Icon

If this is the first time you are accessing Digication, you will be asked to accept the Terms and Conditions and click on I Agree: