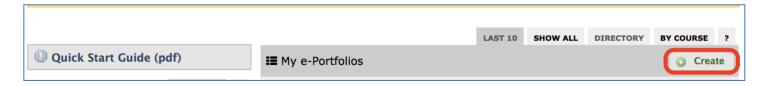

**Step 3:** Click on **Create** on the right of the screen:

**Step 4:** Title your e-Portfolio, **First Name Last Name MSN Portfolio**; click on the MSN Template and click on **Create**:

**Step 5**: Click on the three lines to the right of your screen: