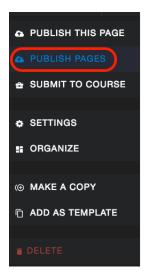

## **Create MSN Portfolio using the Template**

Step 1: Login to the Portal at <a href="https://my.curry.edu">https://my.curry.edu</a>

Step 2: Click on the Digication Icon



If this is the first time you are accessing Digication, you will be asked to accept the Terms and Conditions and click on I Agree:



**Step 3:** Click on **Create** on the right of the screen:



**Step 4:** Title your e-Portfolio, **First Name Last Name MSN Portfolio**; click on the MSN Template and click on **Create**:



**Step 5**: Click on the three lines to the right of your screen:



Step 6: Click on PUBLISH PAGES:



## Step 7: Click on PUBLISH:



**Step 8**: Click on **SAVE SETTINGS**:



Step 9: Refer to the Technology Guidesheets for instructions for using New Digication: