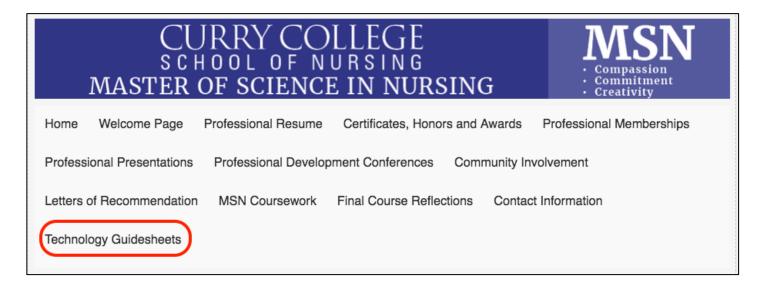

## Step 7: Click on PUBLISH:

**Step 8**: Click on **SAVE SETTINGS**:

Step 9: Refer to the Technology Guidesheets for instructions for using New Digication: