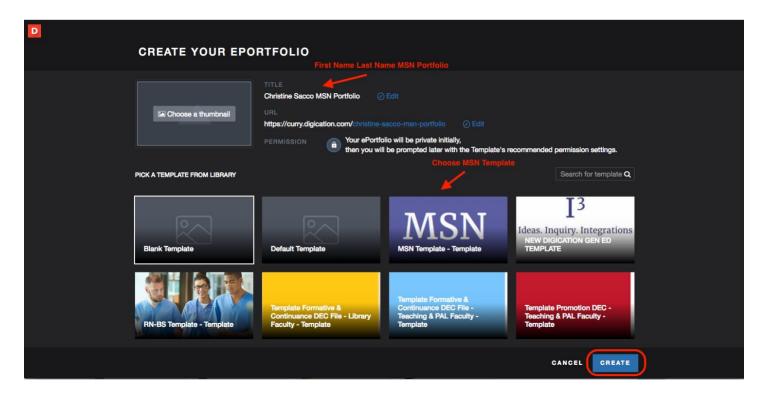

**Step 3:** Click on **Create** on the right of the screen:

**Step 4:** Title your e-Portfolio, **First Name Last Name MSN Portfolio**; click on the MSN Template and click on **Create**:

**Step 5**: Click on the three lines to the right of your screen: