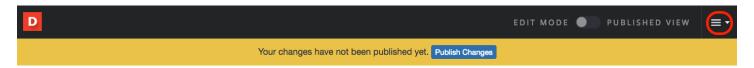

## **Create MSN Portfolio using the Template**

Step 1: Login to the Portal at <a href="https://my.curry.edu">https://my.curry.edu</a>

Step 2: Click on the Digication Icon



If this is the first time you are accessing Digication, you will be asked to accept the Terms and Conditions and click on I Agree:



**Step 3:** Click on **Create** on the right of the screen:



**Step 4:** Title your e-Portfolio, **First Name Last Name MSN Portfolio**; click on the MSN Template and click on **Create**:



**Step 5**: Click on the three lines to the right of your screen:



Step 6: Click on PUBLISH PAGES:



## Step 7: Click on PUBLISH:



**Step 8**: Click on **SAVE SETTINGS**:



Step 9: Refer to the Technology Guidesheets for instructions for using New Digication: